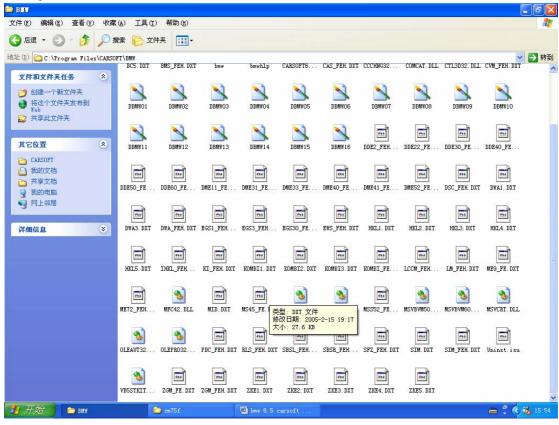

**Step 10:** Then paste all those 10 new files into the file holder of "BMW" at directory C:\Program Flies\CARSOFT\BMW (this directory was created during the BMW Carsoft 6.5 software installation automatically). The system will ask you if you want to replace old file during pasting those 10 new files into the file holder "BMW", click "Yes all" button to replace all old files by those cracked 10 new files in "BMW" file holder.