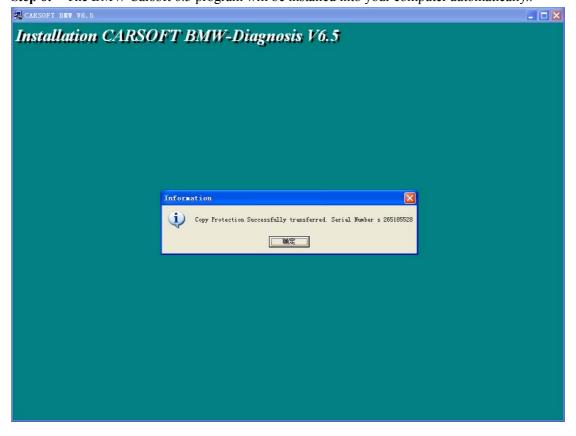

**Step 6:** The BMW Carsoft 6.5 program will be installed into your computer automatically.