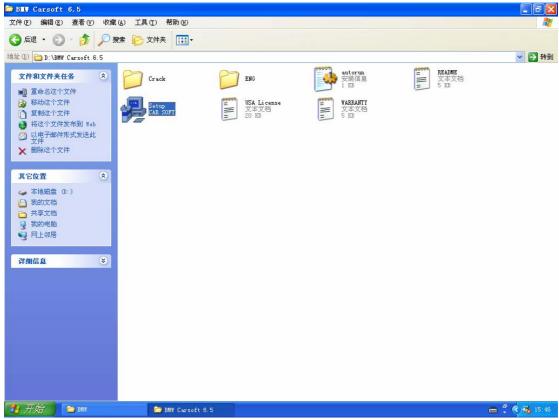

**Step 2:** In the hard-disk driver where you pasted the whole BMW Carsoft 6.5 software, please open the File folder of BMW Carsoft 6.5, then double click "SETUP CAR SOFT.exe" to run the BMW Carsoft software installation part 1.

## www.diyobd.fr

**Step 8:** In the hard-disk driver where you pasted the whole BMW Carsoft 6.5 software, please open the File folder of BMW Carsoft 6.5, then open the file holder of "crack", copy all 10 files in this holder,