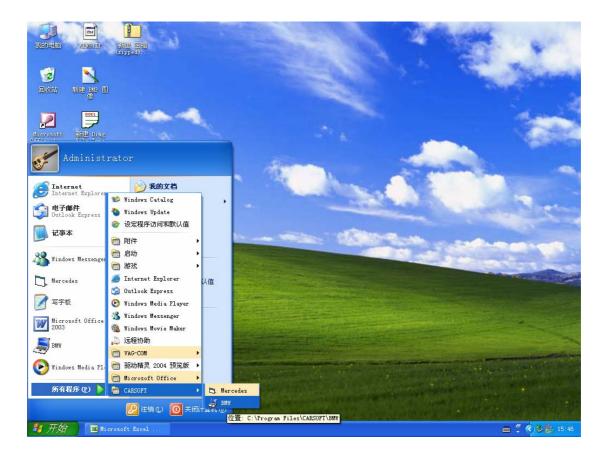

**Step 11:** Then you can run the BMW Carsoft 6.5 program now, click "Start" button at the left corner, select "Programs" menu, then select "CARSOFT" holder, click "BMW" to run the BMW Carsoft 6.5 program.