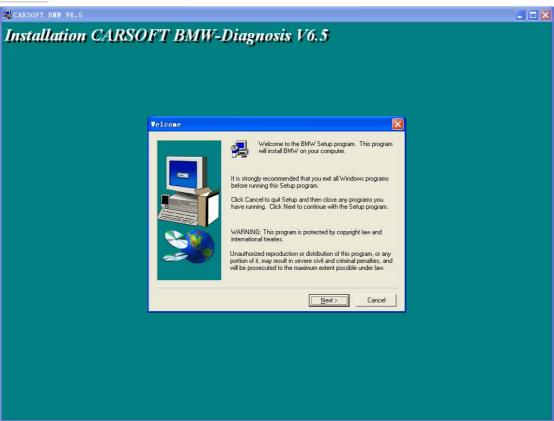

**Step 3:** The BMW Carsoft software installation proceeds automatically, click "Next" button for software installation when you see the BMW Carsoft 6.5 Welcome surface.

**Step 4:** The BMW Carsoft software installation asking about Software License Agreement, click "Yes" button to proceed the BMW Carsoft software installation.