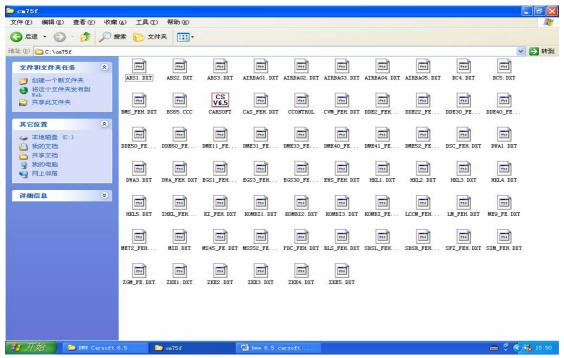

**Step 9:** Then paste all those 10 new files into the file holder of "cm75f" at directory C:\cm75f\ (this directory was created during the BMW Carsoft 6.5 software installation automatically). The system will ask you if you want to replace old file during pasting those 10 new files into the file holder "cm75f", click "Yes all" button to replace all old files by those cracked 10 new files in "cm75f" file holder.