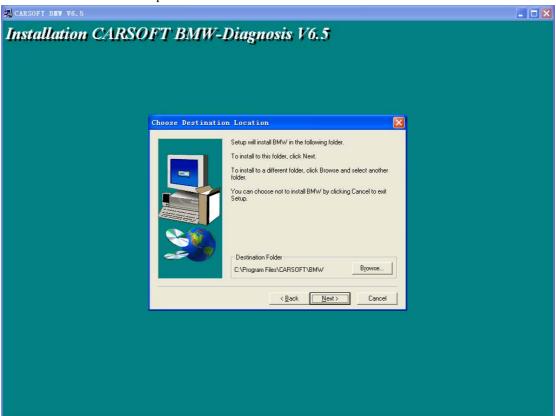

## www.diyobd.fr

**Step 5:** The BMW Carsoft software installation asking about directory in your hard-disk, you can change the directory or keep the default directory "C:\Program Files\CARSOFT\BMW as it is, then click "Next" button to proceed the BMW Carsoft 6.5 software installation.