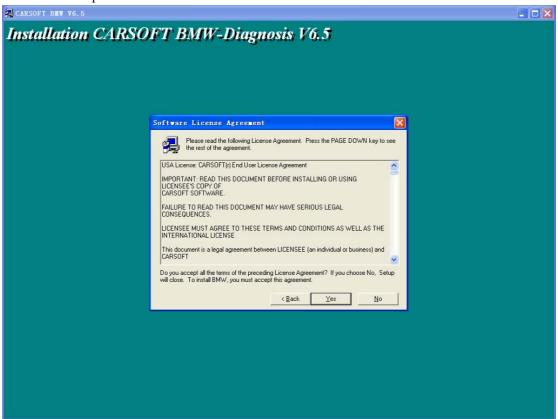

**Step 3:** The BMW Carsoft software installation proceeds automatically, click "Next" button for software installation when you see the BMW Carsoft 6.5 Welcome surface.

**Step 4:** The BMW Carsoft software installation asking about Software License Agreement, click "Yes" button to proceed the BMW Carsoft software installation.