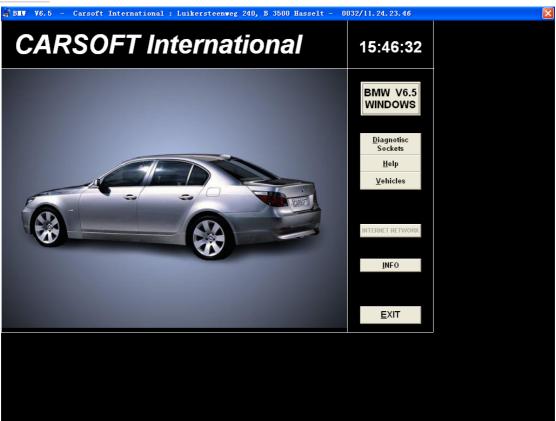

**Step 12:** Then you can see the BMW Carsoft Diagnostic program surface, click "BMW V6.5 WINDOWS" button to go ahead the BMW Carsoft 6.5 program.

**Step 13:** Then you can apply full functions of BMW Carsoft 6.5 Diagnostic program with the hardware together.