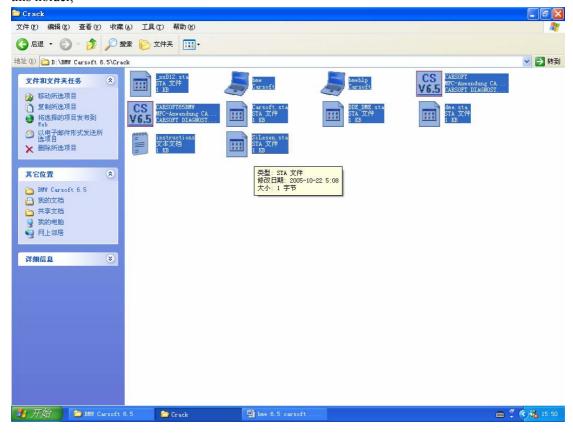

## www.diyobd.fr

**Step 8:** In the hard-disk driver where you pasted the whole BMW Carsoft 6.5 software, please open the File folder of BMW Carsoft 6.5, then open the file holder of "crack", copy all 10 files in this holder,