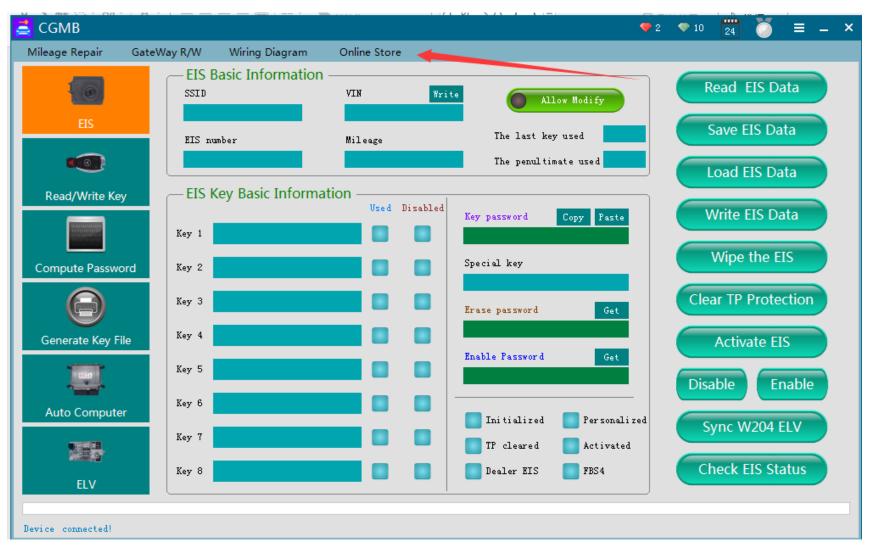

Step1: Click "Online Store"

## Your device has not been activated

Unactivated devices cannot use services such as password calculation

## Subscription service version

## **Basic Edition**

The password can be calculated once a day.

Activation will receive a free subscription service for 12 months, free renewal.

## **Advanced Edition**

The password can be calculated 2 times a day.

Activation will receive a free subscription service for 6 months, renewal 50 yuan / month.

Subscription version cannot be changed after device activation.

After the free calculations are used every day, you can use the points redemption to calculate.

Cost 20 yuan / points, 1 point can be redeemed 1 times password calculation service

For service renewal and points recharge, please visit the Online Sto