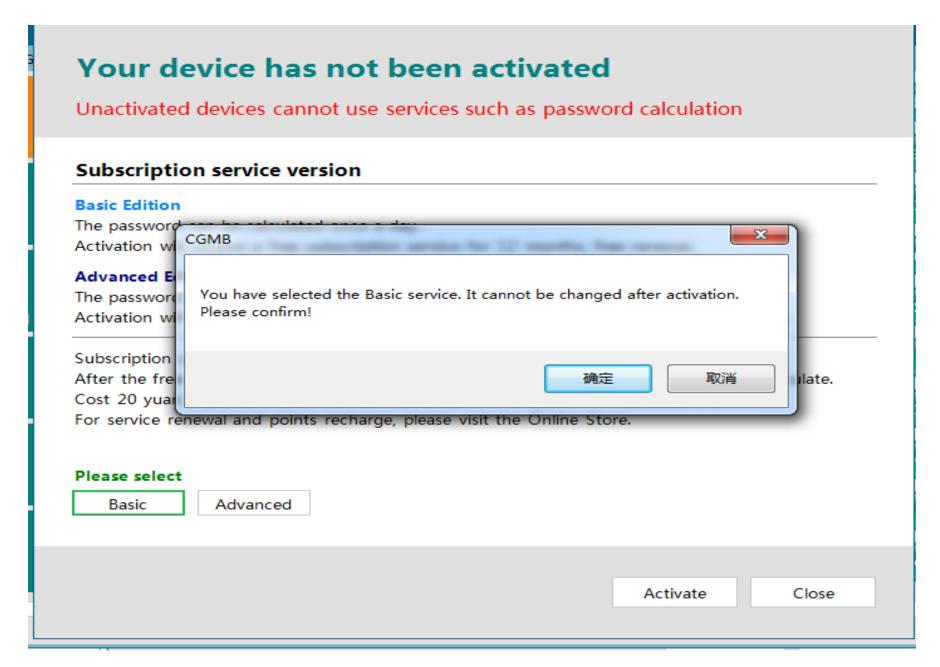

## Your device has not been activated

Unactivated devices cannot use services such as password calculation

## Subscription service version

## **Basic Edition**

The password can be calculated once a day.

Activation will receive a free subscription service for 12 months, free renewal.

## **Advanced Edition**

The password can be calculated 2 times a day.

Activation will receive a free subscription service for 6 months, renewal 50 yuan / month.

Subscription version cannot be changed after device activation.

After the free calculations are used every day, you can use the points redemption to calculate.

Cost 20 yuan / points, 1 point can be redeemed 1 times password calculation service

For service renewal and points recharge, please visit the Online Store.

| Please select |          |
|---------------|----------|
| Basic         | Advanced |
|               |          |

Activate

Close

Step2: Select Service Version according to your actual needs.

Step3: Please Note: It can not changed it once the version is selected, please choose it carefully.